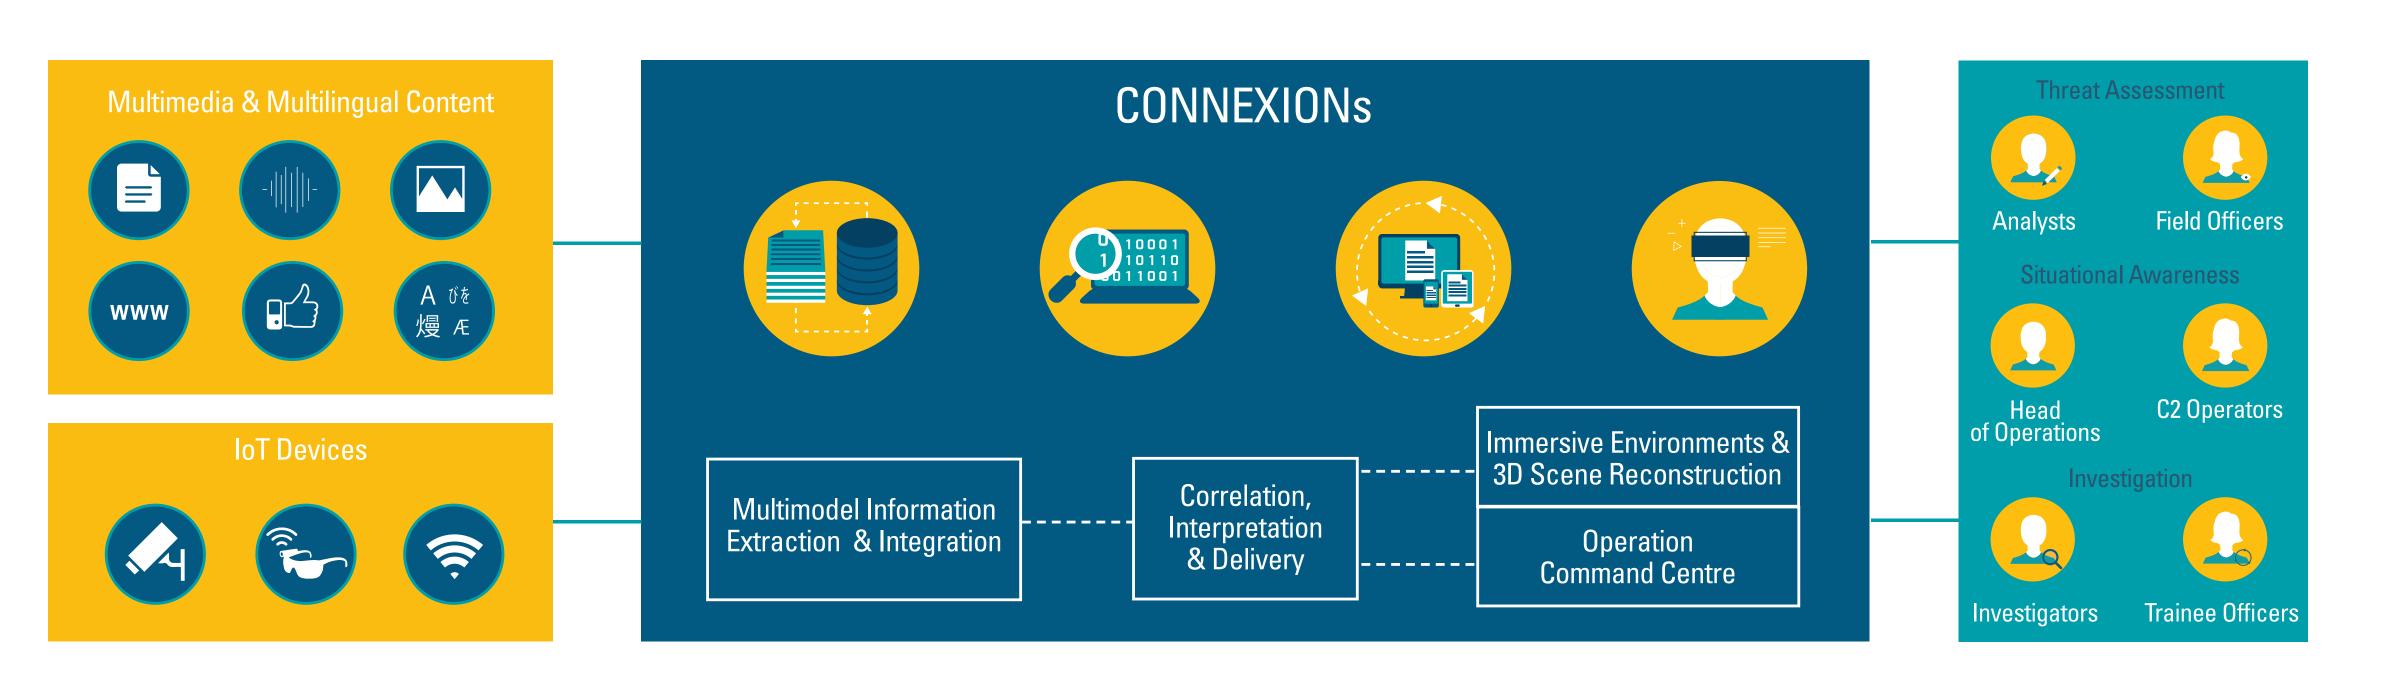

## **CONCEPT**

**CONNEXIONS** intends to develop a next-generation detection, prediction, prevention, and investigation platform by building upon the concepts of:

- Multidimensional integration and correlation of heterogeneous multimodal data.
- Delivery of pertinent information to different stakeholders in an interactive manner tailored to their needs.

## **MAIN RESULTS**

- Multimodal information extraction, understanding, integration, correlation, retrieval, and delivery services.
- Immersive environments for improving situational awareness, investigation and training capabilities.
- Operation Command Centre for real-time management of LEA operations.
- CONNEXIONs integrated platform based on ethics and privacy by-design principles, implementing EU legal requirements, whilst being highly customisable to local legislations.